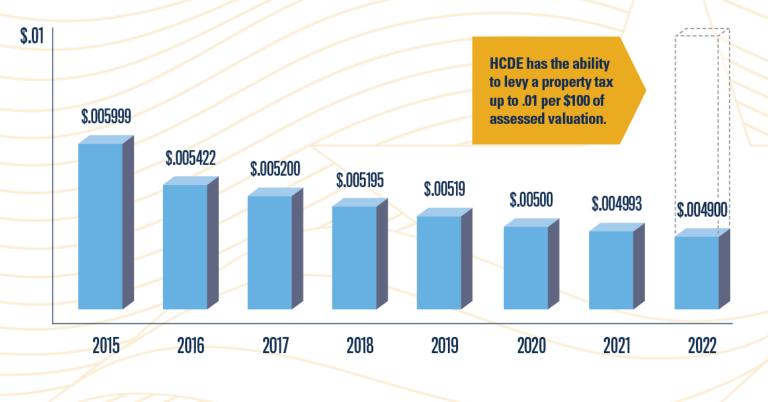

# BEING EXCEPTIONAL

James Colbert Jr.
County Superintendent

Greater Houston Partnership May 15, 2023



### WHO WE ARE















Highpoint

Fortis Academy



Support more than 7,000 students with **Therapy Services** 



Educate nearly 1,500 students with **Head Start** programs



Impact more than 7,500 students with **Adult Education** programs



Enrich nearly 15,000 students with Case for Kids programs



Serve nearly 700 students with **Specialized Schools** 



# BOARD OF EDUCATION

- 7 members
  - 4 positions aligned to County Commission precincts
  - 3 at-large
- 6-year terms



## BUSINESS MODEL

**2022-2023 BUDGET:** 

\$173.5N



















#### SUPPORT TO LOCAL DISTRICTS



Recruit, Retain, Develop teachers



 School safety audits, emotional safety training, crisis preparedness training







# SUPPORT TO SCHOOL DISTRICT LEADERSHIP



 US Army War College Battlefield Strategic Leadership Training







### **CURRENT INITIATIVES**

- Capital Improvement Plan
- Harris County Juvenile Justice Alternative Education Program
- Equine Enrichment Center







### **BUSINESS ENGAGEMENT**



- Student Scholarships
- School District Grants
- Sponsorships







### QUESTIONS?



James Colbert Jr.
County Superintendent
Harris County Department of Education
6300 Irvington Blvd.
Houston, TX 77022

Phone: 713-694-6300

#### **PROUD TO SERVE**