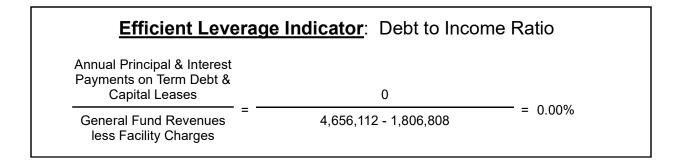

|                                        |               | YTD           |            |                | FY 24-25<br>%<br>BUDGET | FY 23-24<br>%<br>BUDGET |
|----------------------------------------|---------------|---------------|------------|----------------|-------------------------|-------------------------|
|                                        | BUDGET        | REVENUES      |            | VARIANCE       | REALIZED                | REALIZED                |
| REVENUES & OTHER RESOURCES             |               |               |            |                |                         |                         |
| * General Fund-1XX                     | \$ 74,743,271 | \$ 4,656,112  |            | \$(70,087,159) | 6%                      | 15%                     |
| Special Revenue Funds-2XX, 3XX, 4XX    | 44,397,514    | 1,929,683     |            | (42,467,831)   | 4%                      | 15%                     |
| Debt Service Fund-599                  | 3,718,469     | -             |            | (3,718,469)    | 0%                      | 0%                      |
| PFC Capital Projects Fund-698&699      | -             | 163,757       |            | 163,757        | 0%                      | 6%                      |
| Trust and Agency Funds-8XX             | -             | 2,180         |            | 2,180          | 0%                      | 0%                      |
| Choice Partners-711                    | 8,183,177     | 2,774,648     |            | (5,408,529)    | 34%                     | 28%                     |
| Workers' Compensation Fund-753         | 475,000       | 87,088        |            | (387,912)      | 18%                     | 62%                     |
| Internal Service Fund-Facilities-799   | 6,830,194     | 1,806,808     |            | (5,023,386)    | 26%                     | 38%                     |
| Total Revenues & Other Resources:      | 138,347,625   | 11,420,277    |            | (126,927,348)  | 8%                      | 15%                     |
| <del>-</del>                           |               |               |            |                |                         |                         |
|                                        |               |               |            |                | FY 24-25                | FY 23-24                |
|                                        |               | YTD           | ENCUM-     |                | %<br>BUDGET             | %<br>BUDGET             |
|                                        | BUDGET        | EXPENDITURE   | BRANCES    | VARIANCE       | USED                    | USED                    |
| <b>EXPENDITURES &amp; OTHER USES</b>   |               |               | -          |                |                         |                         |
| * General Fund-1XX                     | 74,743,271    | 9,846,565     | 3,053,128  | 61,843,578     | 17%                     | 15%                     |
| Special Revenue Funds-2XX, 3XX, 4XX    | 44,397,514    | 4,401,442     | 2,830,329  | 37,165,743     | 16%                     | 15%                     |
| Debt Service Fund-599                  | 3,691,361     | -             | -          | 3,691,361      | 0%                      | 0%                      |
| PFC Capital Projects Fund-698&699      | 22,941,590    | 859,164       | 6,682,323  | 15,400,103     | 33%                     | 6%                      |
| Trust and Agency Funds-8XX             | -             | -             | 3,400      | (3,400)        | 0%                      | 0%                      |
| Choice Partners-711                    | 9,543,331     | 2,774,648     | 270,610    | 6,498,073      | 32%                     | 28%                     |
| Workers' Compensation Fund-753         | 475,000       | 228           | -          | 474,772        | 0%                      | 62%                     |
| Internal Service Fund-Facilities-799   | 6,830,194     | 1,806,808     | 1,640,764  | 3,382,622      | 50%                     | 38%                     |
| Total Expenditures & Other Uses:       | 162,622,261   | 19,688,854    | 14,480,555 | 128,452,852    | 21%                     | 15%                     |
| <del>-</del>                           |               |               |            |                |                         |                         |
| Excess/(Deficiency) Estimated Revenues |               |               |            |                |                         |                         |
| Over/(Under) Expenditures:             | (24,274,636)  | (8,268,577)   |            |                |                         |                         |
|                                        |               |               |            |                |                         |                         |
| Beginning Fund Balance-September 1st:_ | 52,983,501    | 52,983,501    |            |                |                         |                         |
| Estimated Fund Balance:                | \$ 28,708,865 | \$ 44,714,924 |            |                |                         |                         |
| =                                      |               |               |            |                |                         |                         |
|                                        |               |               |            |                |                         |                         |

### HARRIS COUNTY DEPARTMENT OF EDUCATION

INTERIM FINANCIAL REPORTS (Unaudited)
INTERNAL SERVICE FUND 799 BUDGET SUMMARY REPORT

Fiscal year to date: October 31, 2024

|                                                                   | BUDGET       | YTD<br>ACTUAL | ENCUM-<br>BRANCES | VARIANCE      |
|-------------------------------------------------------------------|--------------|---------------|-------------------|---------------|
| REVENUES                                                          |              |               |                   |               |
| Interdepartmental Revenues                                        | \$ 6,830,194 | \$ 1,806,808  | -                 | \$(5,023,386) |
| Total Revenues:                                                   | 6,830,194    | 1,806,808     |                   | (5,023,386)   |
| EXPENDITURES                                                      |              |               | _                 |               |
| 6100-Payroll Costs                                                | 3,284,771    | 553,912       | -                 | 2,730,859     |
| 6200-Contracted Services                                          | 1,946,973    | 114,470       | 1,421,906         | 410,597       |
| 6300-Supplies and Materials                                       | 296,837      | 40,498        | 74,503            | 181,836       |
| 6400-Miscellaneous Operating Costs                                | 1,291,613    | 1,097,928     | 144,356           | 49,330        |
| 6600-Capital Assets                                               | 10,000       | -             | -                 | 10,000        |
| Total Expenditures:                                               | 6,830,194    | 1,806,808     | 1,640,764         | 3,382,622     |
| Excess/(Deficiency) Estimated Revenues Over/(Under) Expenditures: | -            | -             |                   |               |
| Beginning Fund Balance-September 1st:                             | -            | -             |                   |               |
| Estimated Fund Balance:                                           | \$ -         | \$ -          |                   |               |
|                                                                   | _            |               |                   |               |