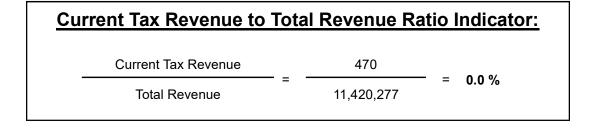

|                                        |               | YTD           |            |                | FY 24-25<br>%<br>BUDGET | FY 23-24<br>%<br>BUDGET |
|----------------------------------------|---------------|---------------|------------|----------------|-------------------------|-------------------------|
|                                        | BUDGET        | REVENUES      |            | VARIANCE       | REALIZED                | REALIZED                |
| REVENUES & OTHER RESOURCES             |               |               |            |                |                         |                         |
| * General Fund-1XX                     | \$ 74,743,271 | \$ 4,656,112  |            | \$(70,087,159) | 6%                      | 15%                     |
| Special Revenue Funds-2XX, 3XX, 4XX    | 44,397,514    | 1,929,683     |            | (42,467,831)   | 4%                      | 15%                     |
| Debt Service Fund-599                  | 3,718,469     | -             |            | (3,718,469)    | 0%                      | 0%                      |
| PFC Capital Projects Fund-698&699      | -             | 163,757       |            | 163,757        | 0%                      | 6%                      |
| Trust and Agency Funds-8XX             | -             | 2,180         |            | 2,180          | 0%                      | 0%                      |
| Choice Partners-711                    | 8,183,177     | 2,774,648     |            | (5,408,529)    | 34%                     | 28%                     |
| Workers' Compensation Fund-753         | 475,000       | 87,088        |            | (387,912)      | 18%                     | 62%                     |
| Internal Service Fund-Facilities-799   | 6,830,194     | 1,806,808     |            | (5,023,386)    | 26%                     | 38%                     |
| Total Revenues & Other Resources:      | 138,347,625   | 11,420,277    |            | (126,927,348)  | 8%                      | 15%                     |
| <del>-</del>                           |               |               |            |                |                         |                         |
|                                        |               |               |            |                | FY 24-25                | FY 23-24                |
|                                        |               | YTD           | ENCUM-     |                | %<br>BUDGET             | %<br>BUDGET             |
|                                        | BUDGET        | EXPENDITURE   | BRANCES    | VARIANCE       | USED                    | USED                    |
| <b>EXPENDITURES &amp; OTHER USES</b>   |               |               | -          |                |                         |                         |
| * General Fund-1XX                     | 74,743,271    | 9,846,565     | 3,053,128  | 61,843,578     | 17%                     | 15%                     |
| Special Revenue Funds-2XX, 3XX, 4XX    | 44,397,514    | 4,401,442     | 2,830,329  | 37,165,743     | 16%                     | 15%                     |
| Debt Service Fund-599                  | 3,691,361     | -             | -          | 3,691,361      | 0%                      | 0%                      |
| PFC Capital Projects Fund-698&699      | 22,941,590    | 859,164       | 6,682,323  | 15,400,103     | 33%                     | 6%                      |
| Trust and Agency Funds-8XX             | -             | -             | 3,400      | (3,400)        | 0%                      | 0%                      |
| Choice Partners-711                    | 9,543,331     | 2,774,648     | 270,610    | 6,498,073      | 32%                     | 28%                     |
| Workers' Compensation Fund-753         | 475,000       | 228           | -          | 474,772        | 0%                      | 62%                     |
| Internal Service Fund-Facilities-799   | 6,830,194     | 1,806,808     | 1,640,764  | 3,382,622      | 50%                     | 38%                     |
| Total Expenditures & Other Uses:       | 162,622,261   | 19,688,854    | 14,480,555 | 128,452,852    | 21%                     | 15%                     |
| <del>-</del>                           |               |               |            |                |                         |                         |
| Excess/(Deficiency) Estimated Revenues |               |               |            |                |                         |                         |
| Over/(Under) Expenditures:             | (24,274,636)  | (8,268,577)   |            |                |                         |                         |
|                                        |               |               |            |                |                         |                         |
| Beginning Fund Balance-September 1st:_ | 52,983,501    | 52,983,501    |            |                |                         |                         |
| Estimated Fund Balance:                | \$ 28,708,865 | \$ 44,714,924 |            |                |                         |                         |
| =                                      |               |               |            |                |                         |                         |
|                                        |               |               |            |                |                         |                         |

#### HARRIS COUNTY DEPARTMENT OF EDUCATION

INTERIM FINANCIAL REPORTS (Unaudited) GENERAL FUNDS 100-199 BUDGET SUMMARY REPORT

Fiscal year to date: October 31, 2024

|                                   | _             |              | _        |                                       |          |          |
|-----------------------------------|---------------|--------------|----------|---------------------------------------|----------|----------|
|                                   |               |              |          |                                       | FY 24-25 | FY 23-24 |
|                                   |               |              |          |                                       | %        | %        |
|                                   | D. ID 0.55    | YTD          |          |                                       | BUDGET   | BUDGET   |
|                                   | BUDGET        | REVENUES     |          | VARIANCE                              | REALIZED | REALIZED |
| REVENUES & OTHER RESOURCES        |               |              |          |                                       |          |          |
| Revenues                          |               |              |          | */                                    |          |          |
| Local Customer Fees/Charges       | \$ 29,414,667 | \$ 1,722,572 |          | \$(27,692,095)                        | 6%       | 25%      |
| Local Property Tax Rev-Current    | 32,084,041    | 470          |          | (32,083,571)                          | 0%       | 0%       |
| Local Property Tax Rev-Del, P&I   | 100,000       | -            |          | (100,000)                             | 0%       | 0%       |
| Local Investment Earnings         | 1,184,370     | 265,023      |          | (919,347)                             | 22%      | 28%      |
| Local Grants Indirect Cost Rev    | -             | 727          |          | 727                                   | 0%       | 0%       |
| Local Grants                      | =             | -            |          | -                                     | 0%       | 0%       |
| Local Miscellaneous Revenue       | 85,000        | 24,344       |          | (60,656)                              | 29%      | 11%      |
| Total Local:                      | 62,868,078    | 2,013,137    |          | (60,854,941)                          | 3%       | 12%      |
| State FSP-Compensation            | 169,950       | 43,761       |          | (126,189)                             | 26%      | 22%      |
| State TEA-State Health Insurance  | 345,050       | 88,848       |          | (256,202)                             | 26%      | 36%      |
| State Indirect Cost               | -             | -            |          | -                                     | 0%       | 0%       |
| Total State:                      | 515,000       | 132,609      |          | (382,391)                             | 26%      | 30%      |
| Federal Grants Indirect Cost      | 2,676,232     | 191,522      |          | (2,484,710)                           | 7%       | 11%      |
| Total Revenues:                   | 66,059,310    | 2,337,268    |          | (63,722,042)                          | 4%       | 12%      |
| Other Resources                   |               |              |          |                                       |          |          |
| Insurance Recovery                | -             | -            |          | -                                     | 0%       | 0%       |
| Local HCTO Tax Collection Fees    | -             | -            |          | -                                     | 0%       | 0%       |
| State TRS Matching                | 3,400,000     | -            |          | (3,400,000)                           | 0%       | 0%       |
| Transfers In-Choice Partners      | 5,283,961     | 2,318,844    |          | (2,965,117)                           | 44%      | 34%      |
| Total Other Resources:            | 8,683,961     | 2,318,844    |          | (6,365,117)                           | 27%      | 20%      |
| Total Revenues & Other Resources: | 74,743,271    | 4,656,112    | <u>'</u> | (70,087,159)                          | 6%       | 13%      |
| _                                 |               |              | l '      | · · · · · · · · · · · · · · · · · · · |          |          |