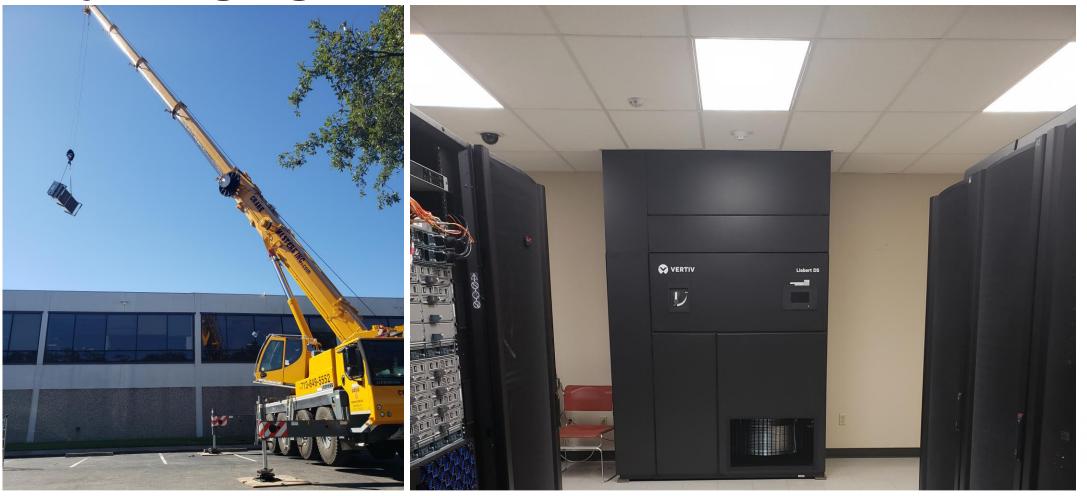

#### Construction

Project Highlights: Fortis Academy Gym HVAC Project

Project Highlights: NPO Server Room: Liebert HVAC

**Project Highlights: NPO Elevator Modernization** 

Harris County
Department of
Education