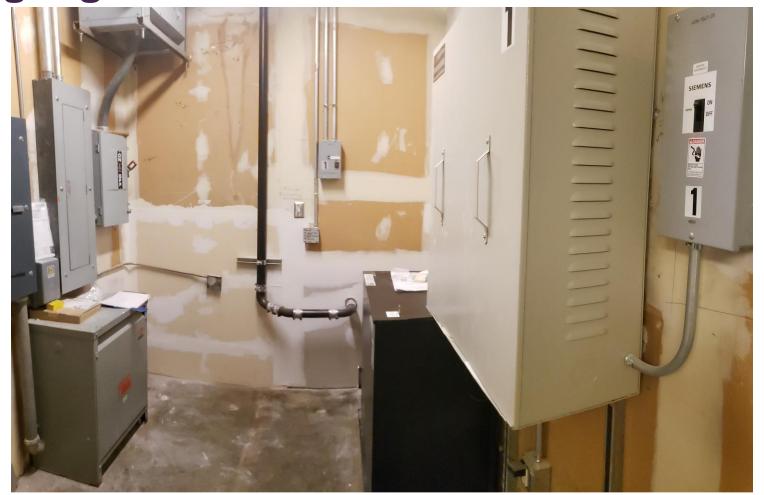

#### Construction

Project Highlights: Fortis Academy Gym HVAC Project

Project Highlights: NPO Server Room: Liebert HVAC

**Project Highlights: NPO Elevator Modernization** 

Harris County
Department of
Education