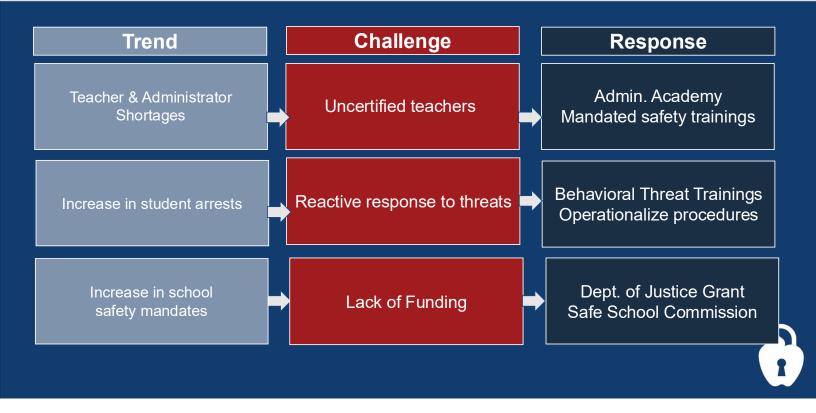

Homeland Security



## **Commissioners Court**





## **Train Derailment - Multi Hazard Exercise**

#### **Designed to:**

- ☐ Test participants knowledge, skills and response to an emergency;
- Evaluate the participant's application of existing emergency operation plans; and
- ☐ Conduct an after-action review.





## **Annual Emergency Preparedness Workshop**

#### **Designed to:**

- ☐ Provide participants
  with knowledge/skills
  needed for
  emergency
  situations; and
- ☐ Equip attendees with tools to respond to threats and create a safe and secure working environment.





#### **Client Satisfaction**

98.4%

of professional development survey participants and client satisfaction survey participants were satisfied with services received.





## Trends, Challenges and Responses



## Goals

- ☐ Increase the visibility of CSSS on a local, state and national level.
- ☐ Supply training and services for all educators highlighting best practices for emotional safety as well as physical safety.





## Goals

- ☐ Build, maintain and sustain client relationships through delivery of quality, end user services and professional development.
- ☐ Deliver strong internal support to HCDE schools and facilities.





## **History**

1999-2011

2012-2017

2017 - Present









## 25 Year Anniversary







Leslie Etheridge, Director letheridge@hcde-texas.org www.hcde-texas.org/safe-and-secure-schools **Regular Board Meeting** 

5. D.

Meeting Date: December 18, 2024

Title: Annual Division Update

Submitted For: Jessica Bermea, Board of Trustees Submitted By: Jessica Bermea

**