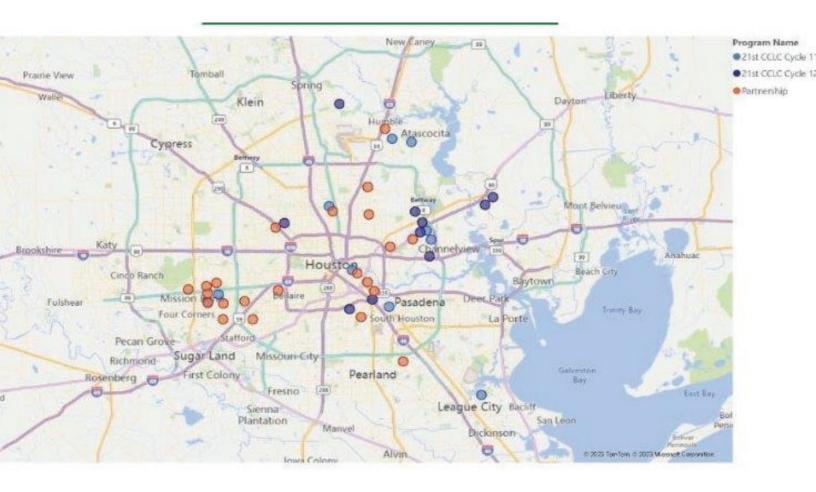

## **Partnership Project**

17 Programs
On target to
serve over
1,000
students

| District                 | School                                                       | Proposed Number Served |
|--------------------------|--------------------------------------------------------------|------------------------|
| AliefISD                 | Cummings Elementary                                          | 36                     |
|                          | Heflin Elementary                                            | 31                     |
|                          | Liestman Elementary                                          | 42                     |
|                          | Mahanay Elementary                                           | 36                     |
|                          | Martin Elementary                                            | 29                     |
|                          | MillerIntermediate                                           | 30                     |
|                          | Outley Elementary                                            | 64                     |
| Houston ISD              | Benbrook Elementary                                          | 80                     |
|                          | Burnet Elementary                                            | 45                     |
|                          | Lyons Elementary School                                      | 105                    |
| Pasadena ISD             | Frazier Elementary                                           | 40                     |
| Sheldon ISD              | CE King Middle                                               | 70                     |
| Academy of Accelerated   | AAL - Ashcroft (formerly Chimney Rock)                       | 77                     |
| Learning                 | AAL - Bellfort                                               | 66                     |
|                          | AAL - Savoy Middle                                           | 58                     |
| Southwest Public Schools | Southwest Public Schools - International Leadership Academy  | 79                     |
|                          | Southwest Public Schools - Global Leadership Studies Academy | 80                     |

#### **21st Century Community Learning Centers**

| Cycle 12        |                    |            |  |  |
|-----------------|--------------------|------------|--|--|
|                 |                    | Current    |  |  |
| District        | Campus             | Enrollment |  |  |
|                 | Barrett Elementary | 150        |  |  |
| Cosby ISD       | Drew Elementary    | 76         |  |  |
|                 | Clover Elementary  | 215        |  |  |
|                 | Purple Sage        |            |  |  |
| Galena Park ISD | Elementary         | 129        |  |  |
|                 | Crespo Elementary  | 75         |  |  |
| Houston ISD     | Kelso Elementary   | 75         |  |  |
|                 | Monahan            |            |  |  |
|                 | Elementary         | 75         |  |  |
|                 | Royalwood          |            |  |  |
| Sheldon ISD     | Elementary         | 79         |  |  |
| Southwest       | Mangum             |            |  |  |
| Schools         | Elementary         | 102        |  |  |
|                 | Duiett Middle      |            |  |  |
| Spring ISD      | School             | 82         |  |  |

| Cycle 11        |                                |                    |
|-----------------|--------------------------------|--------------------|
| District        | Campus                         | Current Enrollment |
| AAMA            | George I. Sanchez (North)      | 110                |
| Alief ISD       | Alief Middle School            | 134                |
|                 | Killough Middle School         | 140                |
| Baker Ripley    | Promise School at Baker Ripley | 111                |
| Clear Creek ISD | Clear Creek Intermediate       | 135                |
| Galena Park ISD | Cobb 6th Grade                 | 159                |
|                 | Havard Elementary              | 167                |
| Houston ISD     | Chavez HS                      | 215                |
| Humble ISD      | Humble Middle School           | 129                |
|                 | Sterling Middle School         | 150                |

19 Programs
On target to serve over
2,300 students