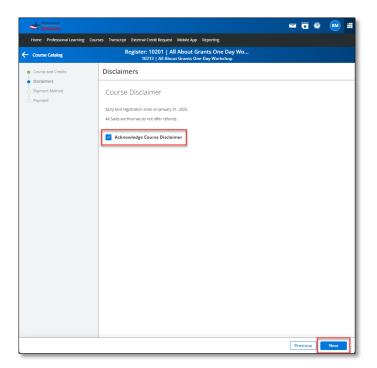

5. Review the workshop details and registration options, and then click "Sections (1)"

6. Click "Register"

7. Select the appropriate registration or credit type for the workshop and click "Next"

8. Acknowledge the disclaimer by checking the box and clicking "Next"