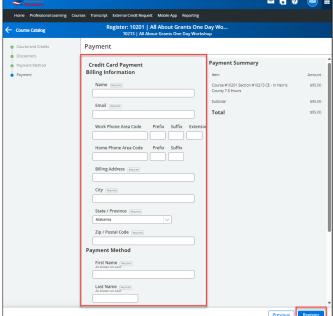

### 4. Credit Card Payment

a. This payment type allows users to register for the course and provide credit card payment at the time of registration.

# 10. Complete payment details and click "Register"

3.5

11. Review the green confirmation message at the top of the screen. Click "View Your Invoice" to submit and/or obtain an electronic receipt of your payment and registration or "Go to My Course" to review the event description and details.