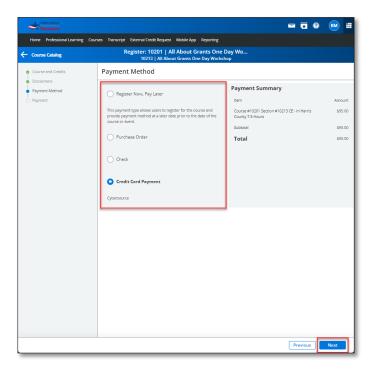

9. Select the payment method to be used and click "Next"

## **Payment Method Options:**

### 4. Credit Card Payment

a. This payment type allows users to register for the course and provide credit card payment at the time of registration.