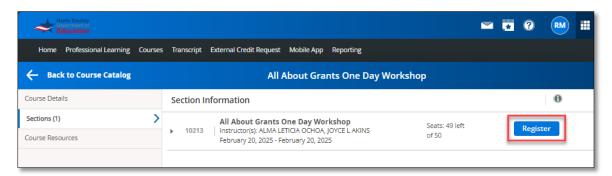

5. Review the workshop details and registration options, and then click "Sections (1)"

6. Click "Register"

7. Select the appropriate registration or credit type for the workshop and click "Next"

8. Acknowledge the disclaimer by checking the box and clicking "Next"