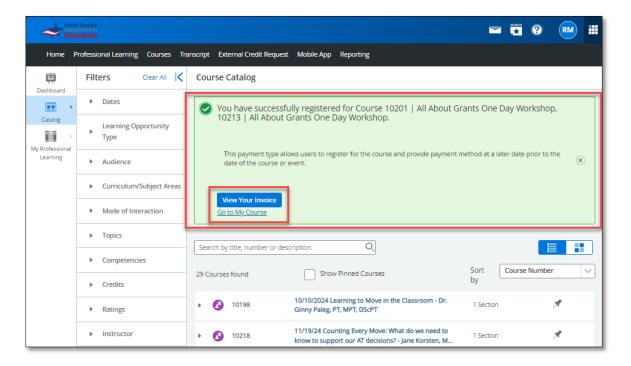

### 1. Register Now, Pay Later

a. This payment type allows users to register for the course and provide payment method at a later date prior to the date of the course or event.

# 10. Complete payment details and click "Register"

3.5

11. Review the green confirmation message at the top of the screen. Click "View Your Invoice" to submit and/or obtain an electronic receipt of your payment and registration or "Go to My Course" to review the event description and details.