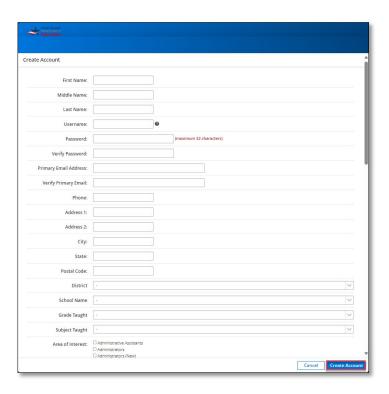

## **Professional Learning Account Creation**

Navigate to https://hcde.pl.powerschool.com/ia/empari/login/guest

2. Click "Sign Up"

3. Complete the account creation form and click "Create Account"

4. Once logged in, click "All About Grants One Day Workshop" in the Recommended Courses channel.