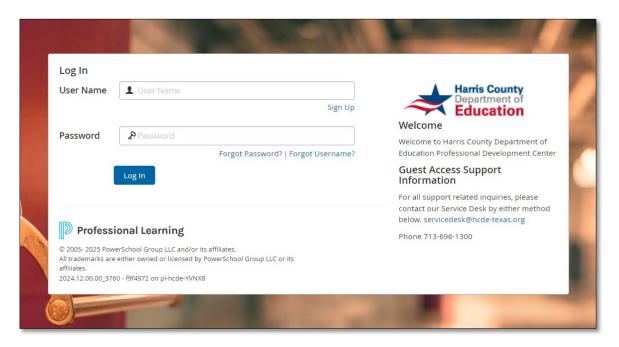

## **Professional Learning Account Creation**

Navigate to https://hcde.pl.powerschool.com/ia/empari/login/guest

2. Click "Sign Up"

3. Complete the account creation form and click "Create Account"

4. Once logged in, click "All About Grants One Day Workshop" in the Recommended Courses channel.