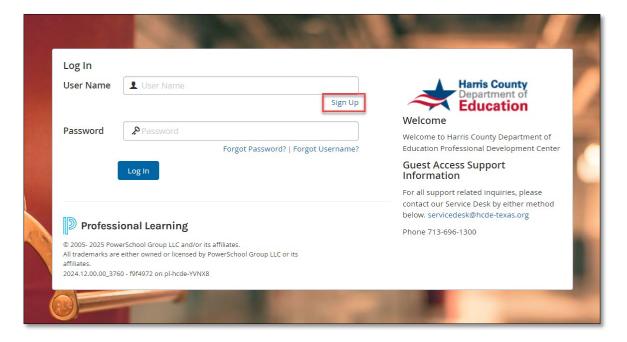

## **Professional Learning Account Creation**

Navigate to https://hcde.pl.powerschool.com/ia/empari/login/guest

2. Click "Sign Up"

3. Complete the account creation form and click "Create Account"

4. Once logged in, click "All About Grants One Day Workshop" in the Recommended Courses channel.