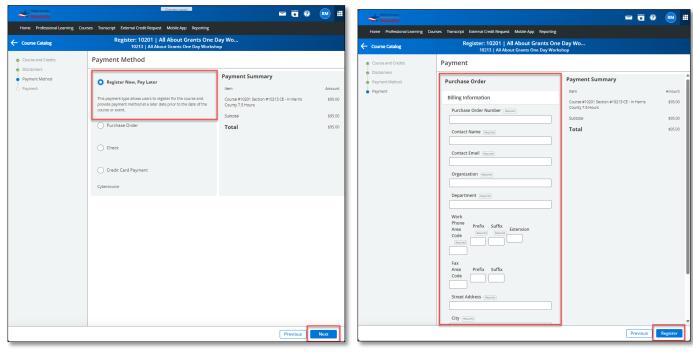

### 1. Register Now, Pay Later

a. This payment type allows users to register for the course and provide payment method at a later date prior to the date of the course or event.

### 2. Purchase Order

a. This payment type allows users to register for the course and provide purchase order information at the time of registration.