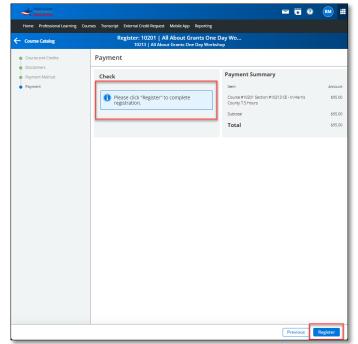

### 3. Check

a. This payment type should be mailed or delivered to the contact person for the workshop, who will provide details that should be included for this payment type.

# 10. Complete payment details and click "Register"

3.5

11. Review the green confirmation message at the top of the screen. Click "View Your Invoice" to submit and/or obtain an electronic receipt of your payment and registration or "Go to My Course" to review the event description and details.