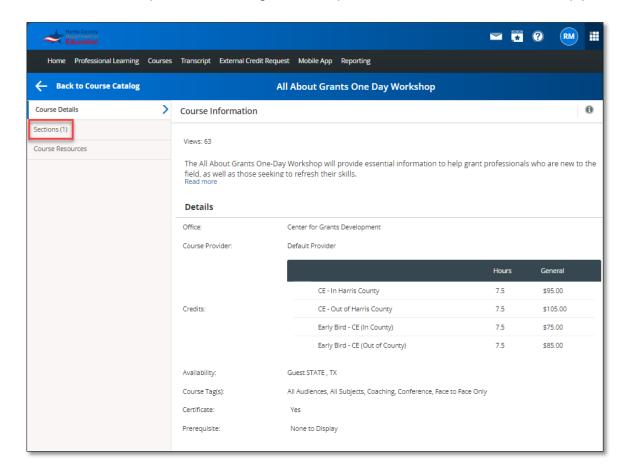

5. Review the workshop details and registration options, and then click "Sections (1)"

6. Click "Register"

7. Select the appropriate registration or credit type for the workshop and click "Next"

8. Acknowledge the disclaimer by checking the box and clicking "Next"