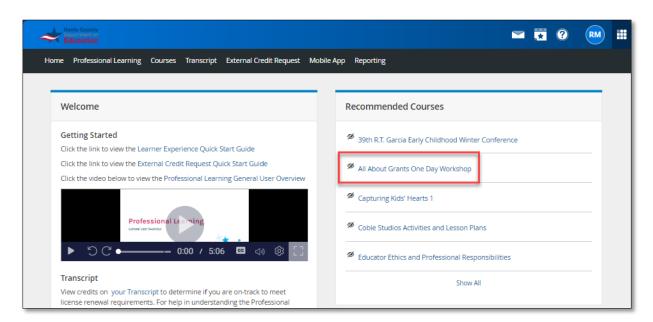

## **Professional Learning Account Creation**

Navigate to https://hcde.pl.powerschool.com/ia/empari/login/guest

2. Click "Sign Up"

3. Complete the account creation form and click "Create Account"

4. Once logged in, click "All About Grants One Day Workshop" in the Recommended Courses channel.