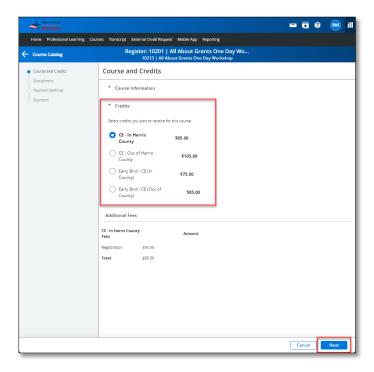

5. Review the workshop details and registration options, and then click "Sections (1)"

6. Click "Register"

7. Select the appropriate registration or credit type for the workshop and click "Next"

8. Acknowledge the disclaimer by checking the box and clicking "Next"